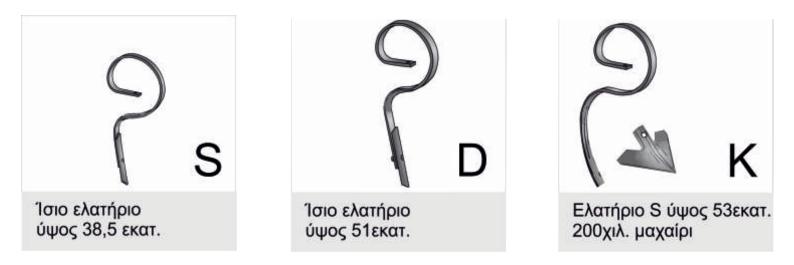

#### <u>Επιλογή ελατηρίου:</u>

- 1) Ίσιο ελατήριο 32Χ10, Ύψος 38.5cm
- 2) Ίσιο ελατήριο 45Χ10, Ύψος 51cm
- 3) Ελατήριο S 45X12, Ύψος 53cm με μαχαίρι 200mm

### Επιλογή ελατηρίων

Ανάλογα με τις συνθήκες εργασία και τον τύπο του εδάφους, μπορείτε να επιλέξετε ανάμεσα σε 3 διαφορετικούς τυπους ελατηρίων.

\*\* Στάνταρ έκδοση S ελατήριο