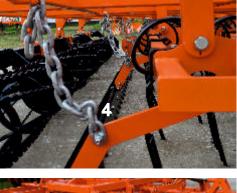

#### 4. Τελική ζώνη ισοπέδωσης εδάφους.

Η πίσω ρυθμιζόμενη μπάρα ισοπέδωσης εξασφαλίζει τέλειο επίπεδο επιφάνειας για σπορά.

(Η ρύθμιση γίνεται από τις αλυσίδες σύμφωνα με βάθος εργασίας των ελατηρίων)

(Το βάθος εργασίας των κύλινδρων είναι σταθερό αλλά μπορείτε να ρυθμίσετε την γωνία εργασίας)