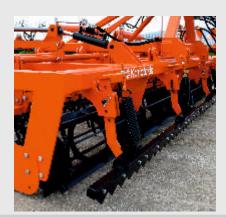

### MultiKompakt

Το MultiKompakt είναι ένα ειδος καλλιεργητή που μπορεί να προετοιμάσει το έδαφος μετά το όργωμα κατά τη διάρκεια ενός περάσματος καθώς το ίδιο το μηχάνημα έχει 5 διαφορετικές ζώνες κατεργασίας, έτσι το έδαφος υποβάλλεται σε επεξεργασία σε ολόκληρο το πλάτος εργασίας του μηχανήματος..

#### <u>5 ζώνες εργασίας:</u>

To MultiKompakt είναι ένα ειδος καλλιεργητή που μπορεί να προετοιμάσει το έδαφος μετά το όργωμα καθώς το ίδιο το μηχάνημα έχει 5 διαφορετικές ζώνες κατεργασίας