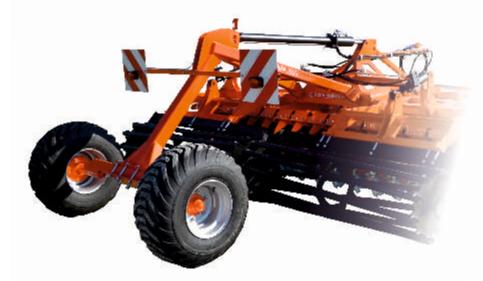

### Ασφαλή μεταφορά

Μοντέλα πάνω από 4.00μ είναι αναδιπλώμενα στην μέση για ασφαλή και εύκολη μεταφορά.

Έτσι ασυνόδευτοι οι καλλιεργητές μπορούν να μεταφερθούν με ασφάλεια καθώς το πλάτος μεταφοράς του πτυσσόμενου μηχανήματος δεν υπερβαίνει τα 2,60μ.

#### Συρόμενο σύστημα

Για ασφαλέστερη μεταφορά στο MultiKompakt μπορείτε να προστεθέσετε ένα συρόμενο σύστημα, για ευκολότερη και ασφαλέστερη μεταφορά.

13