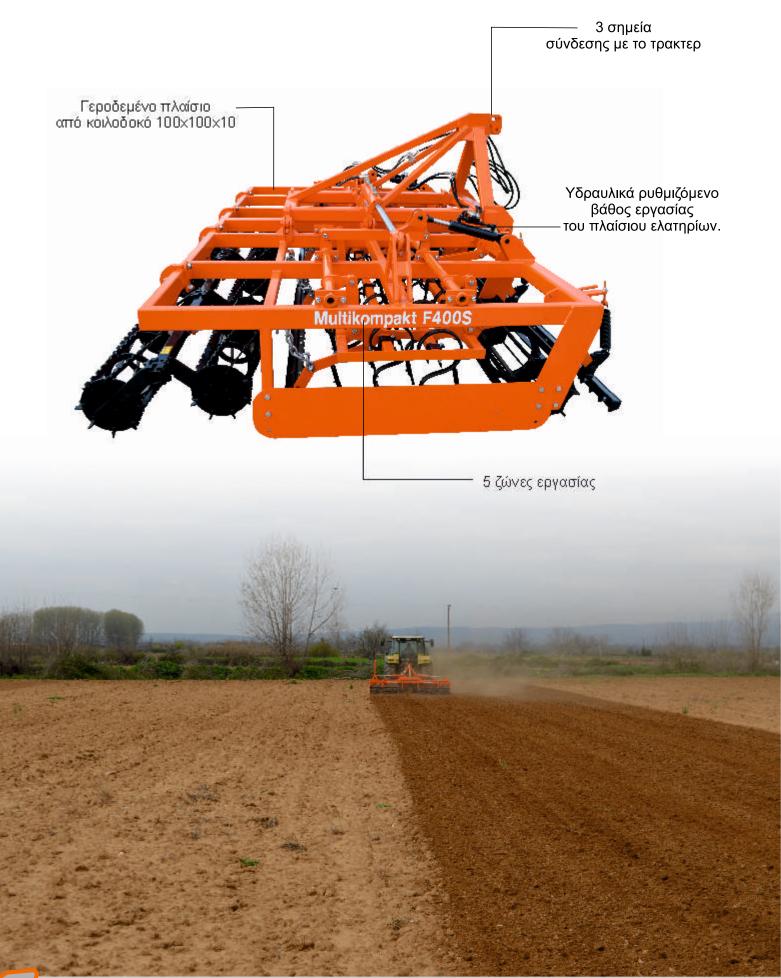

Διαθέσιμα από 2,50-6,00m και απαιτούμενη ιπποδύναμη 80-230 HP.

# Περιεχόμενο

- Εξοπλισμός
- 5 ζώνες εργασίας
- Υδραυλική ρύθμιση βάθους εργασίας
- Επιλογή ελατηρίων
- Ασφαλή μεταφορά
- Τεχνικά χαρακτηριστικά

5

6

8

10

12

15

#### <u>Το βάθος εργασίας του MultiKompakt ρυθμίζεται</u> υδραυλικά (standart):

Το βάθος εργασίας των Ελατηρίων ρυθμίζεται Υδραυλικά και καθορίζει το βάθος σποράς. Το σύνολο των ελατηρίων καλλιεργεί το έδαφος και ταυτόχρονα ξεριζώνει τα ζιζάνια σε όλο το πλάτος εργασίας.

#### Μπροστινή μπάρα ισοπέδωσης & κύλινδρος:

Η ρυθμιζόμενη μπάρα ισοπέδωσης του εδάφους επιτρέπει την ομοιόμορφη ισοπέδωση και τη χαλάρωση του εδάφους.

Ο μπροστινός κύλινδρος θρυμματίζει την επιφάνεια του εδάφους και ταυτόχρονα ενοποιεί το έδαφος

## 5 ζώνες εργασίας