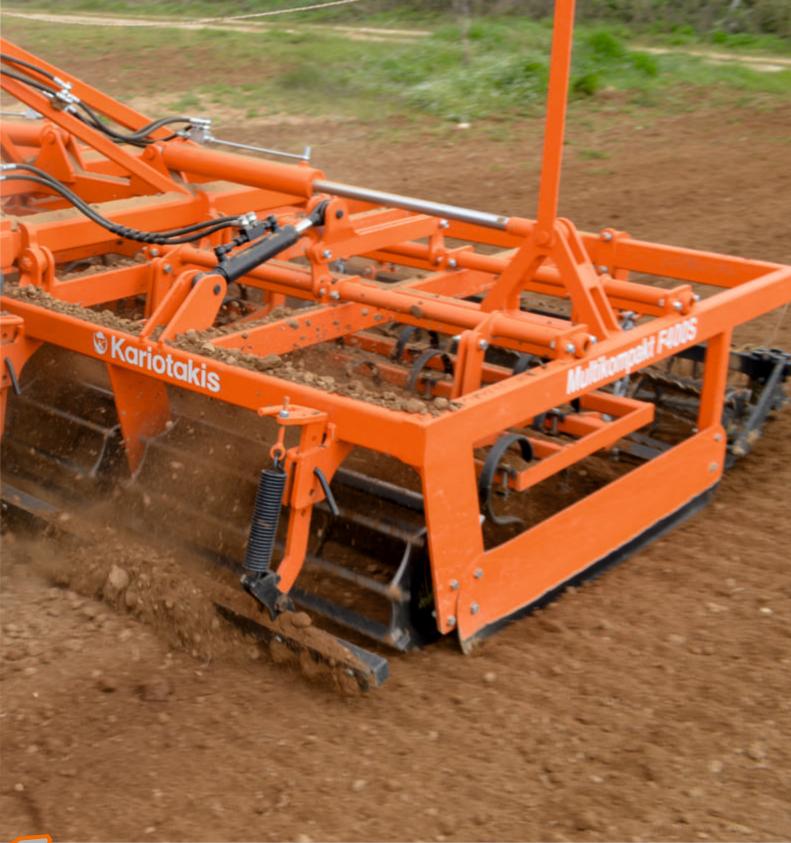

#### <u>5 ζώνες εργασίας:</u>

To MultiKompakt είναι ένα ειδος καλλιεργητή που μπορεί να προετοιμάσει το έδαφος μετά το όργωμα καθώς το ίδιο το μηχάνημα έχει 5 διαφορετικές ζώνες κατεργασίας

## 5 ζώνες εργασίας

#### 3. Ζώνη Ελατηρίων

Το σύνολο των ελατηρίων καλλιεργεί το έδαφος και ταυτόχρονα ξεριζώνει τα ζιζάνια σε όλο το πλάτος εργασίας. Το βάθος εργασίας των Ελατηρίων ρυθμίζεται Υδραυλικά και καθορίζει το βάθος σποράς. (Υδραυλικά ρυθμιζόμενο)