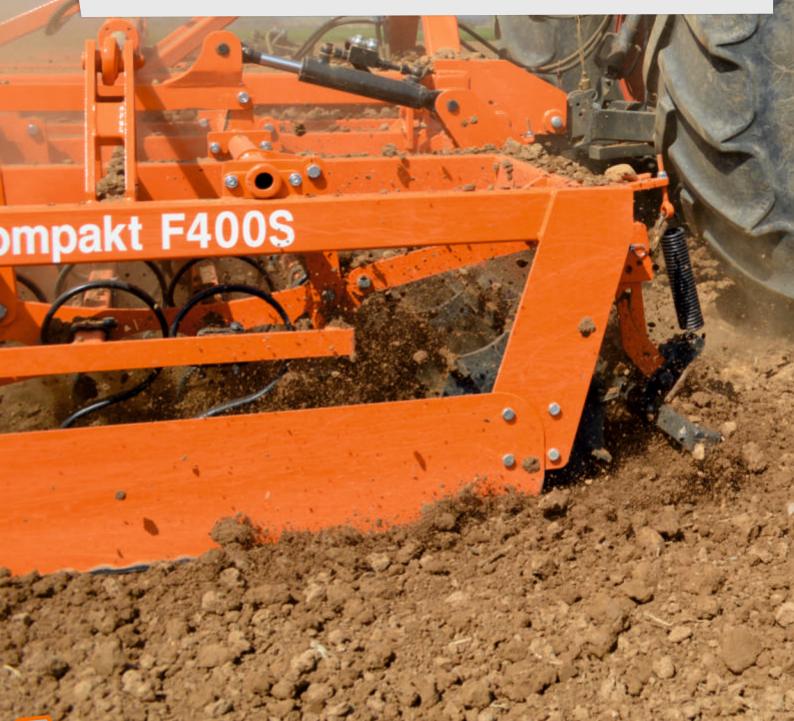

### Υδραυλική ρύθμιση βάθους εργασίας !

Κατά τη διάρκεια της εργασίας με το MutliKompakt επιτυγχάνονται τα παραπάνω πλεονεκτήματα:

- Υψηλή ταχύτητα εργασίας
- Υψηλή απόδοση εργασίας
- Εξαιρετική ισοπέδωση της επιφάνειας
- Η επιφάνεια του εδάφους οχι μόνο ισοπεδώνεται αλλά συμπιέζεται σε βάθος
- Ομοιόμορφη επεξεργασία του εδάφους σε όλο το πλάτος εργασίας
- Ομοιόμορφη ανάπτυξη των φυτών
- Οι σβόλοι είναι θρυμματισμένοι και το χώμα ψιλοχωματισμένο
- Στο απαιτούμενο βάθος εργασίας σχηματίζεται η σποροκλίνη
- Το έδαφος είναι έτοιμο για σπορά !

### Πλεονεκτήματα:

Η επιφάνεια του εδάφους οχι μόνο ισοπεδώνεται αλλά συμπιέζεται σε βάθος. Εξαιρετική ισοπέδωσης του ανομοιομορφου εδάφους. Ομοιόμορφη επεξεργασία του εδάφους για προετοιμασία σποράς όπου το MultiKompakt επεξεργάζεται την σποροκλίνη. Εξαιρετική συμπύκνωση και αποκατάσταση της τριχοειδούς του εδάφους εξασφαλίζοντας ομοιόμορφη σπορά και ομοιόμορφη ανάπτυξη των φυτών. MultiKompa