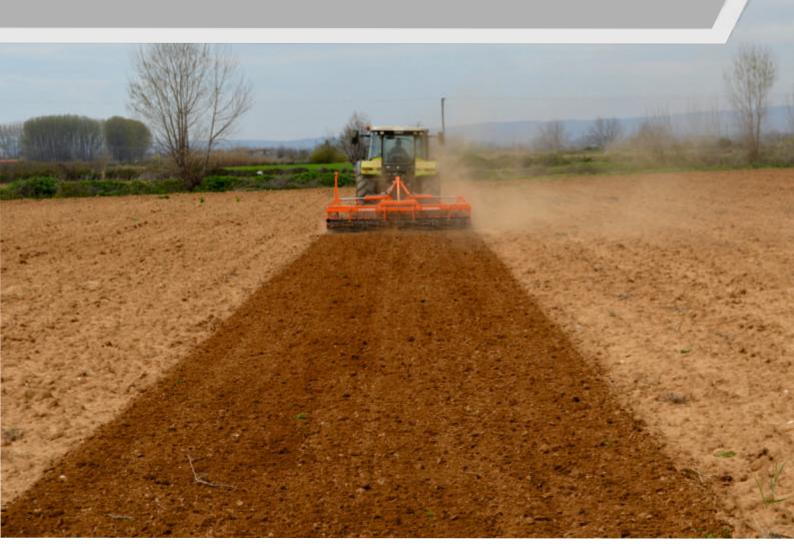

### MultiKompakt

Το MultiKompakt είναι ένα ειδος καλλιεργητή που μπορεί να προετοιμάσει το έδαφος μετά το όργωμα κατά τη διάρκεια ενός περάσματος καθώς το ίδιο το μηχάνημα έχει 5 διαφορετικές ζώνες κατεργασίας, έτσι το έδαφος υποβάλλεται σε επεξεργασία σε ολόκληρο το πλάτος εργασίας του μηχανήματος..

#### <u>5 ζώνες εργασίας:</u>

To MultiKompakt είναι ένα ειδος καλλιεργητή που μπορεί να προετοιμάσει το έδαφος μετά το όργωμα καθώς το ίδιο το μηχάνημα έχει 5 διαφορετικές ζώνες κατεργασίας

### Υδραυλική ρύθμιση βάθους εργασίας !

Κατά τη διάρκεια της εργασίας με το MutliKompakt επιτυγχάνονται τα παραπάνω πλεονεκτήματα:

- Υψηλή ταχύτητα εργασίας
- Υψηλή απόδοση εργασίας
- Εξαιρετική ισοπέδωση της επιφάνειας
- Η επιφάνεια του εδάφους οχι μόνο ισοπεδώνεται αλλά συμπιέζεται σε βάθος
- Ομοιόμορφη επεξεργασία του εδάφους σε όλο το πλάτος εργασίας
- Ομοιόμορφη ανάπτυξη των φυτών
- Οι σβόλοι είναι θρυμματισμένοι και το χώμα ψιλοχωματισμένο
- Στο απαιτούμενο βάθος εργασίας σχηματίζεται η σποροκλίνη
- Το έδαφος είναι έτοιμο για σπορά !