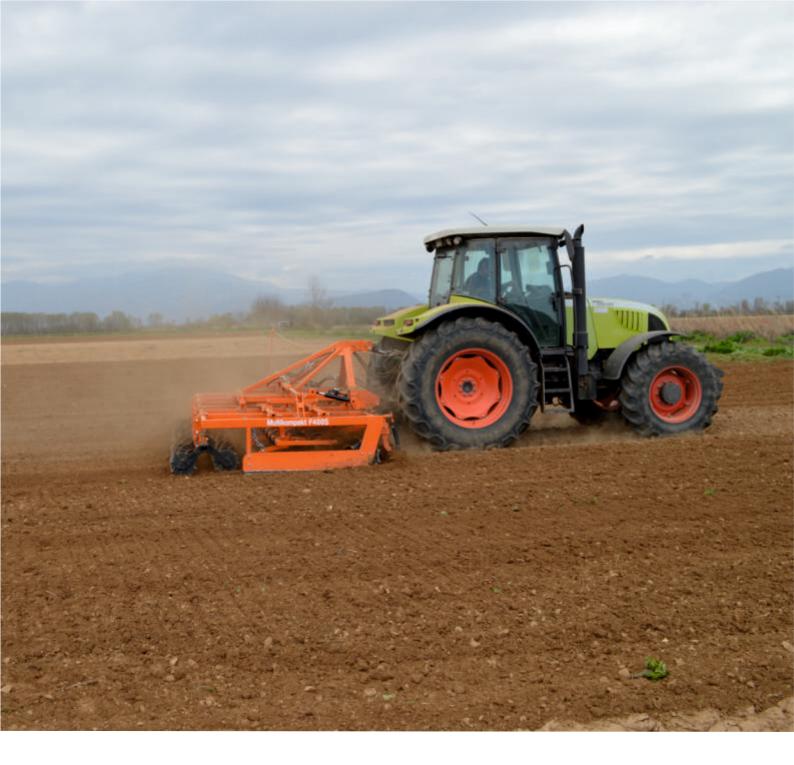

### MultiKompakt

Το MultiKompakt είναι ένα ειδος καλλιεργητή που μπορεί να προετοιμάσει το έδαφος μετά το όργωμα κατά τη διάρκεια ενός περάσματος καθώς το ίδιο το μηχάνημα έχει 5 διαφορετικές ζώνες κατεργασίας, έτσι το έδαφος υποβάλλεται σε επεξεργασία σε ολόκληρο το πλάτος εργασίας του μηχανήματος..

#### <u>5 ζώνες εργασίας:</u>

To MultiKompakt είναι ένα ειδος καλλιεργητή που μπορεί να προετοιμάσει το έδαφος μετά το όργωμα καθώς το ίδιο το μηχάνημα έχει 5 διαφορετικές ζώνες κατεργασίας

### Υδραυλική ρύθμιση βάθους εργασίας !

Κατά τη διάρκεια της εργασίας με το MutliKompakt επιτυγχάνονται τα παραπάνω πλεονεκτήματα:

- Υψηλή ταχύτητα εργασίας
- Υψηλή απόδοση εργασίας
- Εξαιρετική ισοπέδωση της επιφάνειας
- Η επιφάνεια του εδάφους οχι μόνο ισοπεδώνεται αλλά συμπιέζεται σε βάθος
- Ομοιόμορφη επεξεργασία του εδάφους σε όλο το πλάτος εργασίας
- Ομοιόμορφη ανάπτυξη των φυτών
- Οι σβόλοι είναι θρυμματισμένοι και το χώμα ψιλοχωματισμένο
- Στο απαιτούμενο βάθος εργασίας σχηματίζεται η σποροκλίνη
- Το έδαφος είναι έτοιμο για σπορά !