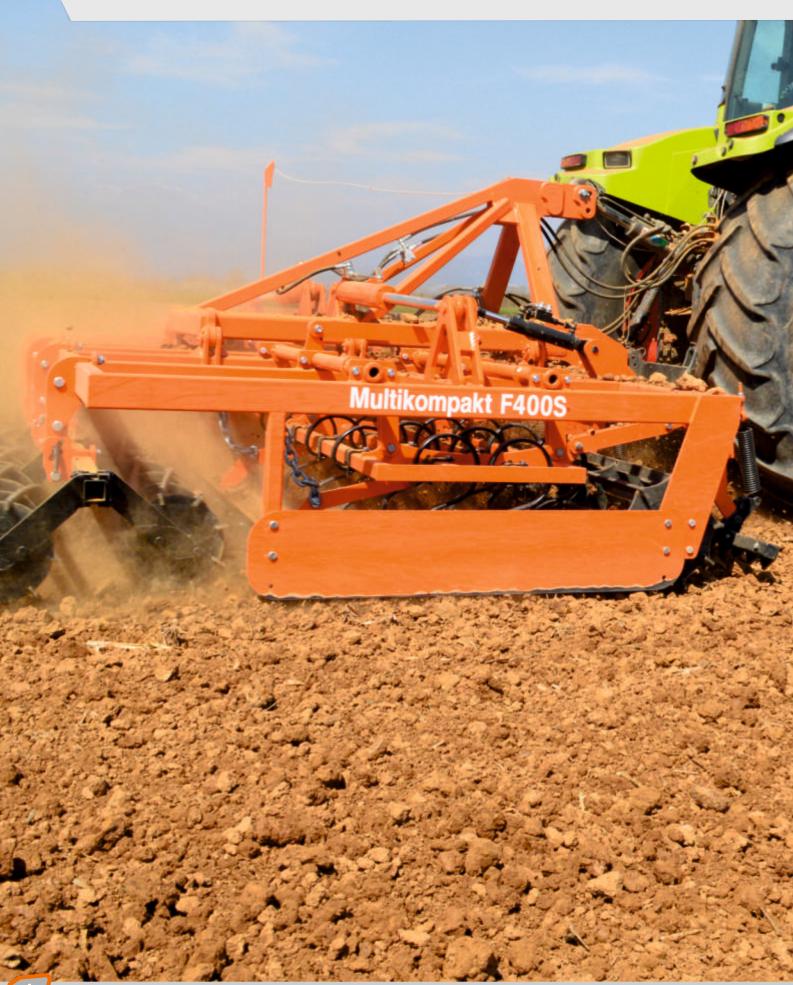

### MultiKompakt

Το MultiKompakt είναι ένα ειδος καλλιεργητή που μπορεί να προετοιμάσει το έδαφος μετά το όργωμα κατά τη διάρκεια ενός περάσματος καθώς το ίδιο το μηχάνημα έχει 5 διαφορετικές ζώνες κατεργασίας, έτσι το έδαφος υποβάλλεται σε επεξεργασία σε ολόκληρο το πλάτος εργασίας του μηχανήματος..

Διαθέσιμα από 2,50-6,00m και απαιτούμενη ιπποδύναμη 80-230 HP.

# Multikompakt F400S

11