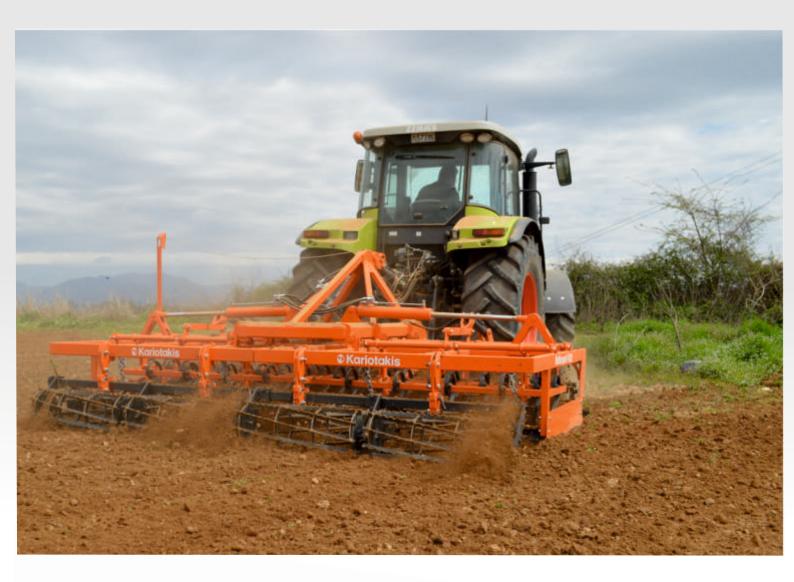

#### <u>5 ζώνες εργασίας:</u>

To MultiKompakt είναι ένα ειδος καλλιεργητή που μπορεί να προετοιμάσει το έδαφος μετά το όργωμα καθώς το ίδιο το μηχάνημα έχει 5 διαφορετικές ζώνες κατεργασίας

## 5 ζώνες εργασίας