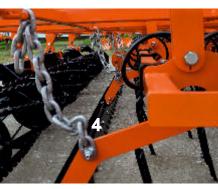

#### 4. Τελική ζώνη ισοπέδωσης εδάφους.

Η πίσω ρυθμιζόμενη μπάρα ισοπέδωσης εξασφαλίζει τέλειο επίπεδο επιφάνειας για σπορά.

(Η ρύθμιση γίνεται από τις αλυσίδες σύμφωνα με βάθος εργασίας των ελατηρίων)

(Το βάθος εργασίας των κύλινδρων είναι σταθερό αλλά μπορείτε να ρυθμίσετε την γωνία εργασίας)