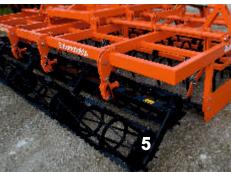

#### <u>5 ζώνες εργασίας:</u>

To MultiKompakt είναι ένα ειδος καλλιεργητή που μπορεί να προετοιμάσει το έδαφος μετά το όργωμα καθώς το ίδιο το μηχάνημα έχει 5 διαφορετικές ζώνες κατεργασίας

## 5 ζώνες εργασίας