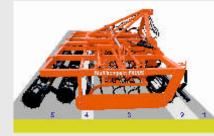

#### <u>5 ζώνες εργασίας:</u>

To MultiKompakt είναι ένα ειδος καλλιεργητή που μπορεί να προετοιμάσει το έδαφος μετά το όργωμα καθώς το ίδιο το μηχάνημα έχει 5 διαφορετικές ζώνες κατεργασίας

## 5 ζώνες εργασίας

#### 2. Μπροστινός κύλινδρος Ø400mm διάμετρο.

Ο μπροστινός κύλινδρος θρυμματίζει την επιφάνεια του εδάφους και ταυτόχρονα ενοποιεί το έδαφος. (Το βάθος εργασίας είναι σταθερό)

#### 3. Ζώνη Ελατηρίων

Το σύνολο των ελατηρίων καλλιεργεί το έδαφος και ταυτόχρονα ξεριζώνει τα ζιζάνια σε όλο το πλάτος εργασίας. Το βάθος εργασίας των Ελατηρίων ρυθμίζεται Υδραυλικά και καθορίζει το βάθος σποράς. (Υδραυλικά ρυθμιζόμενο)

#### 4. Τελική ζώνη ισοπέδωσης εδάφους.

Η πίσω ρυθμιζόμενη μπάρα ισοπέδωσης εξασφαλίζει τέλειο επίπεδο επιφάνειας για σπορά.

(Η ρύθμιση γίνεται από τις αλυσίδες σύμφωνα με βάθος εργασίας των ελατηρίων)

#### 5. Ζώνη πίσω κυλίνδρων Ø320mm / Ø320mm διάμετρο.

Οι οπίσθιοι κύλινδροι θρυμματίζουν τους σβόλους και εξασφαλίζουν την τελική καλλιέργεια του εδάφους, έτσι ώστε η υγρασία του εδάφους αυξάνεται, το έδαφος είναι ψιλοχωματισμένο και εξασφαλίζονται ιδανικές συνθήκες για σπορά των φυτών.

(Το βάθος εργασίας των κύλινδρων είναι σταθερό αλλά μπορείτε να ρυθμίσετε την γωνία εργασίας)