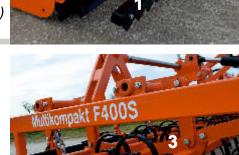

#### Μπροστινή μπάρα ισοπέδωσης & κύλινδρος:

Η ρυθμιζόμενη μπάρα ισοπέδωσης του εδάφους επιτρέπει την ομοιόμορφη ισοπέδωση και τη χαλάρωση του εδάφους.

Ο μπροστινός κύλινδρος θρυμματίζει την επιφάνεια του εδάφους και ταυτόχρονα ενοποιεί το έδαφος

## 5 ζώνες εργασίας