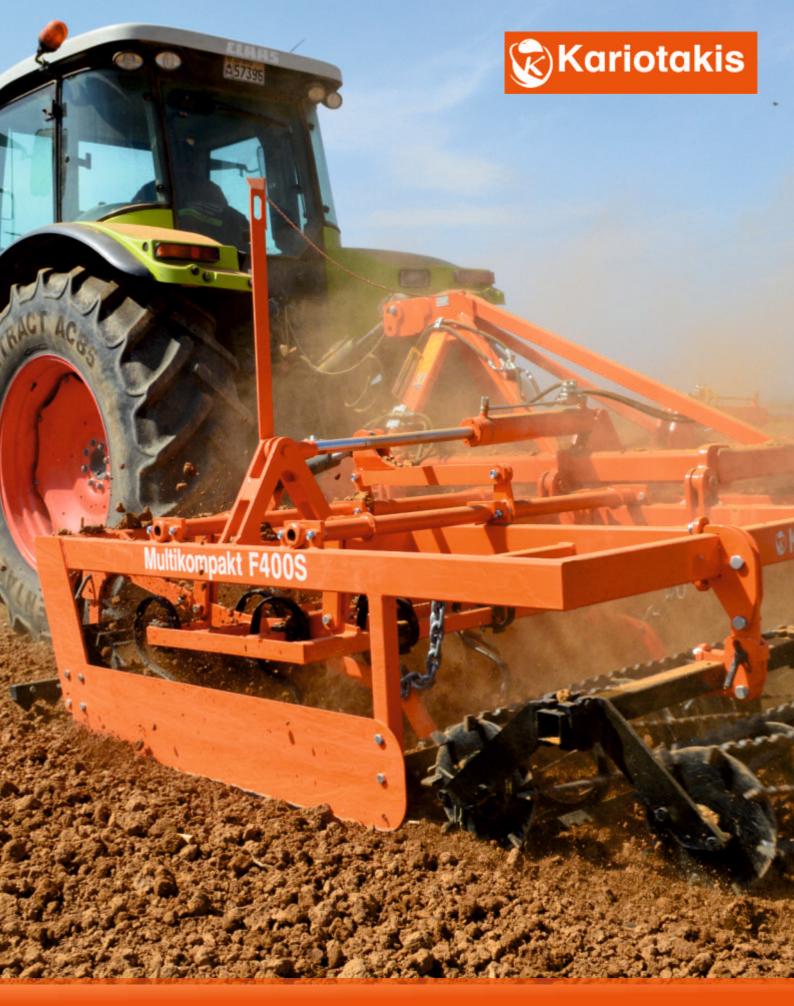

### MultiKompakt

Το MultiKompakt είναι ένα ειδος καλλιεργητή που μπορεί να προετοιμάσει το έδαφος μετά το όργωμα κατά τη διάρκεια ενός περάσματος καθώς το ίδιο το μηχάνημα έχει 5 διαφορετικές ζώνες κατεργασίας, έτσι το έδαφος υποβάλλεται σε επεξεργασία σε ολόκληρο το πλάτος εργασίας του μηχανήματος..

Διαθέσιμα από 2,50-6,00m και απαιτούμενη ιπποδύναμη 80-230 HP.

#### <u>5 ζώνες εργασίας:</u>

To MultiKompakt είναι ένα ειδος καλλιεργητή που μπορεί να προετοιμάσει το έδαφος μετά το όργωμα καθώς το ίδιο το μηχάνημα έχει 5 διαφορετικές ζώνες κατεργασίας