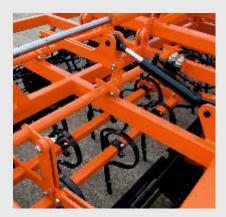

#### <u>Το βάθος εργασίας του MultiKompakt ρυθμίζεται</u> υδραυλικά (standart):

Το βάθος εργασίας των Ελατηρίων ρυθμίζεται Υδραυλικά και καθορίζει το βάθος σποράς. Το σύνολο των ελατηρίων καλλιεργεί το έδαφος και ταυτόχρονα ξεριζώνει τα ζιζάνια σε όλο το πλάτος εργασίας.

### Υδραυλική ρύθμιση βάθους εργασίας !

Κατά τη διάρκεια της εργασίας με το MutliKompakt επιτυγχάνονται τα παραπάνω πλεονεκτήματα:

- Υψηλή ταχύτητα εργασίας
- Υψηλή απόδοση εργασίας
- Εξαιρετική ισοπέδωση της επιφάνειας
- Η επιφάνεια του εδάφους οχι μόνο ισοπεδώνεται αλλά συμπιέζεται σε βάθος
- Ομοιόμορφη επεξεργασία του εδάφους σε όλο το πλάτος εργασίας
- Ομοιόμορφη ανάπτυξη των φυτών
- Οι σβόλοι είναι θρυμματισμένοι και το χώμα ψιλοχωματισμένο
- Στο απαιτούμενο βάθος εργασίας σχηματίζεται η σποροκλίνη
- Το έδαφος είναι έτοιμο για σπορά !

Το σύνολο των ελατηρίων καλλιεργεί το έδαφος και ταυτόχρονα ξεριζώνει τα ζιζάνια σε όλο το πλάτος εργασίας.

Το βάθος εργασίας των Ελατηρίων ρυθμίζεται Υδραυλικά και καθορίζει το βάθος σποράς.